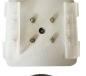

#### **Specification**

| opoomoution        |                                                                                            |
|--------------------|--------------------------------------------------------------------------------------------|
| Name               | Variable Speed Vortex Mixer                                                                |
| Model              | MS-VM Series                                                                               |
| Voltage            | AC 110V or 220V, 50/60 Hz                                                                  |
| Power              | 60W                                                                                        |
| Movement           | Orbital                                                                                    |
| Orbital Diameter   | 4mm                                                                                        |
| Speed Range        | 0-2800rpm , manual adjustment                                                              |
| Mode               | Continuous(ON), Depressing(Touch), Stop(OFF)                                               |
| Dimensions         | W170×D120×H170mm                                                                           |
| Weight             | 4.8kg                                                                                      |
| feet               | 4 Rubber Feet Pad                                                                          |
| Standard Accessory | 3" Round Rubber Flat Cover & Pop-Off Rubber Cup Head                                       |
| Optional Accessory | 15ml/50ml Tube Holder \ 1.5ml/15ml/50ml Tube Foam Rack \ 96-well PCR Plate Foam Platform \ |
|                    | 96-well Microplate Foam Platform                                                           |