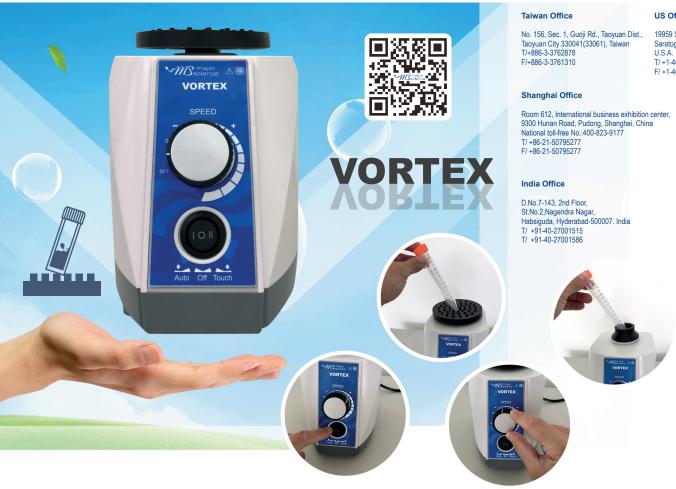

### **Accessories**

The Major Science Vortex Mixer series is an efficient and compact instrument for any routine mixing applications needed in the field of life sciences, chemistry, medicine, bioengineering, analytical and research laboratories.

This product includes the eccentric rotating sturcture to generate vortex flow in the liquid in test tubes centrifuge tubes, microplate and other containers and offers fully mixing the solution.

Choose from two modes of operation: continuous mode provide variable speed can allows low rpm start-up for gentle mixing or high speed mixing for vigorous vortexing of samples, touch mode which activates mixing when depressing the platform.

#### **Specification**

| opoomoution        |                                                                                            |
|--------------------|--------------------------------------------------------------------------------------------|
| Name               | Variable Speed Vortex Mixer                                                                |
| Model              | MS-VM Series                                                                               |
| Voltage            | AC 110V or 220V, 50/60 Hz                                                                  |
| Power              | 60W                                                                                        |
| Movement           | Orbital                                                                                    |
| Orbital Diameter   | 4mm                                                                                        |
| Speed Range        | 0-2800rpm , manual adjustment                                                              |
| Mode               | Continuous(ON), Depressing(Touch), Stop(OFF)                                               |
| Dimensions         | W170×D120×H170mm                                                                           |
| Weight             | 4.8kg                                                                                      |
| feet               | 4 Rubber Feet Pad                                                                          |
| Standard Accessory | 3" Round Rubber Flat Cover & Pop-Off Rubber Cup Head                                       |
| Optional Accessory | 15ml/50ml Tube Holder \ 1.5ml/15ml/50ml Tube Foam Rack \ 96-well PCR Plate Foam Platform \ |
|                    | 96-well Microplate Foam Platform                                                           |