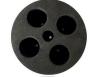

#### **Specification**

| opoomoution        |                                                                                            |
|--------------------|--------------------------------------------------------------------------------------------|
| Name               | Variable Speed Vortex Mixer                                                                |
| Model              | MS-VM Series                                                                               |
| Voltage            | AC 110V or 220V, 50/60 Hz                                                                  |
| Power              | 60W                                                                                        |
| Movement           | Orbital                                                                                    |
| Orbital Diameter   | 4mm                                                                                        |
| Speed Range        | 0-2800rpm , manual adjustment                                                              |
| Mode               | Continuous(ON), Depressing(Touch), Stop(OFF)                                               |
| Dimensions         | W170×D120×H170mm                                                                           |
| Weight             | 4.8kg                                                                                      |
| feet               | 4 Rubber Feet Pad                                                                          |
| Standard Accessory | 3" Round Rubber Flat Cover & Pop-Off Rubber Cup Head                                       |
| Optional Accessory | 15ml/50ml Tube Holder \ 1.5ml/15ml/50ml Tube Foam Rack \ 96-well PCR Plate Foam Platform \ |
|                    | 96-well Microplate Foam Platform                                                           |