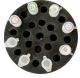

#### **Specification**

| opoomoution        |                                                                                            |
|--------------------|--------------------------------------------------------------------------------------------|
| Name               | Variable Speed Vortex Mixer                                                                |
| Model              | MS-VM Series                                                                               |
| Voltage            | AC 110V or 220V, 50/60 Hz                                                                  |
| Power              | 60W                                                                                        |
| Movement           | Orbital                                                                                    |
| Orbital Diameter   | 4mm                                                                                        |
| Speed Range        | 0-2800rpm , manual adjustment                                                              |
| Mode               | Continuous(ON), Depressing(Touch), Stop(OFF)                                               |
| Dimensions         | W170×D120×H170mm                                                                           |
| Weight             | 4.8kg                                                                                      |
| feet               | 4 Rubber Feet Pad                                                                          |
| Standard Accessory | 3" Round Rubber Flat Cover & Pop-Off Rubber Cup Head                                       |
| Optional Accessory | 15ml/50ml Tube Holder \ 1.5ml/15ml/50ml Tube Foam Rack \ 96-well PCR Plate Foam Platform \ |
|                    | 96-well Microplate Foam Platform                                                           |