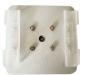

#### **Specification**

| opoomoution        |                                                                                            |
|--------------------|--------------------------------------------------------------------------------------------|
| Name               | Variable Speed Vortex Mixer                                                                |
| Model              | MS-VM Series                                                                               |
| Voltage            | AC 110V or 220V, 50/60 Hz                                                                  |
| Power              | 60W                                                                                        |
| Movement           | Orbital                                                                                    |
| Orbital Diameter   | 4mm                                                                                        |
| Speed Range        | 0-2800rpm , manual adjustment                                                              |
| Mode               | Continuous(ON), Depressing(Touch), Stop(OFF)                                               |
| Dimensions         | W170×D120×H170mm                                                                           |
| Weight             | 4.8kg                                                                                      |
| feet               | 4 Rubber Feet Pad                                                                          |
| Standard Accessory | 3" Round Rubber Flat Cover & Pop-Off Rubber Cup Head                                       |
| Optional Accessory | 15ml/50ml Tube Holder \ 1.5ml/15ml/50ml Tube Foam Rack \ 96-well PCR Plate Foam Platform \ |
|                    | 96-well Microplate Foam Platform                                                           |