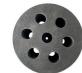

#### **Specification**

| opoomoution        |                                                                                            |
|--------------------|--------------------------------------------------------------------------------------------|
| Name               | Variable Speed Vortex Mixer                                                                |
| Model              | MS-VM Series                                                                               |
| Voltage            | AC 110V or 220V, 50/60 Hz                                                                  |
| Power              | 60W                                                                                        |
| Movement           | Orbital                                                                                    |
| Orbital Diameter   | 4mm                                                                                        |
| Speed Range        | 0-2800rpm , manual adjustment                                                              |
| Mode               | Continuous(ON), Depressing(Touch), Stop(OFF)                                               |
| Dimensions         | W170×D120×H170mm                                                                           |
| Weight             | 4.8kg                                                                                      |
| feet               | 4 Rubber Feet Pad                                                                          |
| Standard Accessory | 3" Round Rubber Flat Cover & Pop-Off Rubber Cup Head                                       |
| Optional Accessory | 15ml/50ml Tube Holder \ 1.5ml/15ml/50ml Tube Foam Rack \ 96-well PCR Plate Foam Platform \ |
|                    | 96-well Microplate Foam Platform                                                           |