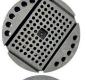

#### **Specification**

| opoomoution        |                                                                                            |
|--------------------|--------------------------------------------------------------------------------------------|
| Name               | Variable Speed Vortex Mixer                                                                |
| Model              | MS-VM Series                                                                               |
| Voltage            | AC 110V or 220V, 50/60 Hz                                                                  |
| Power              | 60W                                                                                        |
| Movement           | Orbital                                                                                    |
| Orbital Diameter   | 4mm                                                                                        |
| Speed Range        | 0-2800rpm , manual adjustment                                                              |
| Mode               | Continuous(ON), Depressing(Touch), Stop(OFF)                                               |
| Dimensions         | W170×D120×H170mm                                                                           |
| Weight             | 4.8kg                                                                                      |
| feet               | 4 Rubber Feet Pad                                                                          |
| Standard Accessory | 3" Round Rubber Flat Cover & Pop-Off Rubber Cup Head                                       |
| Optional Accessory | 15ml/50ml Tube Holder \ 1.5ml/15ml/50ml Tube Foam Rack \ 96-well PCR Plate Foam Platform \ |
|                    | 96-well Microplate Foam Platform                                                           |